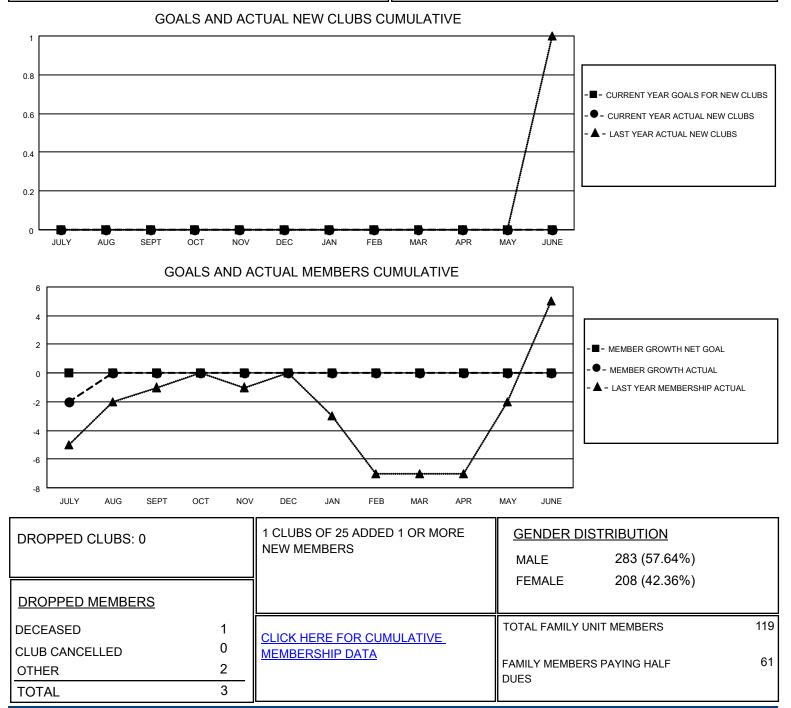

## LOCATION NEW MEXICO

District 40 N

Results as of: 7/31/2021

| Clubs                 |               |           |               | Members               |                         |                         |                                                    |
|-----------------------|---------------|-----------|---------------|-----------------------|-------------------------|-------------------------|----------------------------------------------------|
| RESULTS FOR 2021-2022 |               |           |               | RESULTS FOR 2021-2022 |                         |                         |                                                    |
| QUARTER               | NEW CLUB GOAL | NEW CLUBS | DROPPED CLUBS | QUARTER               | MBER GROWTH NET<br>GOAL | MEMBER GROWTH<br>ACTUAL | DROPPED<br>MEMBERS ACTUAL<br>(including transfers) |
| JULY/AUG/SEPT         | 0             | 0         | 0             | JULY/AUG/SEPT         | 0                       | 1                       | 3                                                  |
| OCT/NOV/DEC           | 0             | 0         | 0             | OCT/NOV/DEC           | 0                       | 0                       | 0                                                  |
| JAN/FEB/MAR           | 0             | 0         | 0             | JAN/FEB/MAR           | 0                       | 0                       | 0                                                  |
| APR/MAY/JUNE          | 0             | 0         | 0             | APR/MAY/JUNE          | 0                       | 0                       | 0                                                  |